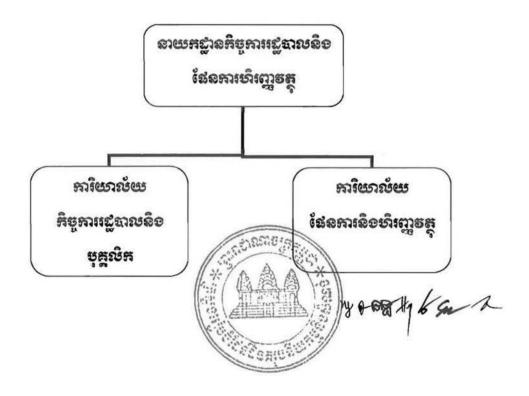

## ស្និត្តគនិ២ ភារិយាល័យចំណុះឱ្យនាយកដ្ឋានកិច្ចការដើលសម្ងួចខែនយារហិរញ្ញួចក្ដុ

រូមទារ៣.\_

នាយកដ្ឋានកិច្ចការរដ្ឋបាលនិងផែនការហិរញ្ញវត្ថុ មានការិយាល័យចំណុះចំនួន២(ពីវ) ដូចខាងក្រោម៖ ១- ការិយាល័យកិច្ចការរដ្ឋបាលនិងបុគ្គលិក។

២- ការិយាល័យផែនការនិងហិរញ្ញវត្ថុ។

អង្គការលេខរបស់នាយកដ្ឋានកិច្ចការរដ្ឋប៉ាលនិងផែនការហិរញ្ញវត្ថុ ជាឧបសម្ព័ន្ធ១នៃប្រកាសនេះ។

ny 400 th 692

ឧបសម្ព័ន្ធ១នៃប្រកាសលេខ <u>០៩៨ និនសាស្រ្តាក់ ស្រី</u>ក្នុះថ្ងៃទី<u>១៩</u> ខែ <u>ទិស្តិភ</u> ឆ្នាំ២០២៣ ស្ដីពី ការរៀបចំនិងការប្រព្រឹត្តទៅរបស់ការិយាល័យចំណុះឱ្យនាយកដ្ឋាននីមួយៗរបស់មន្ទីរពិសោធន៍ជាតិសំណង់