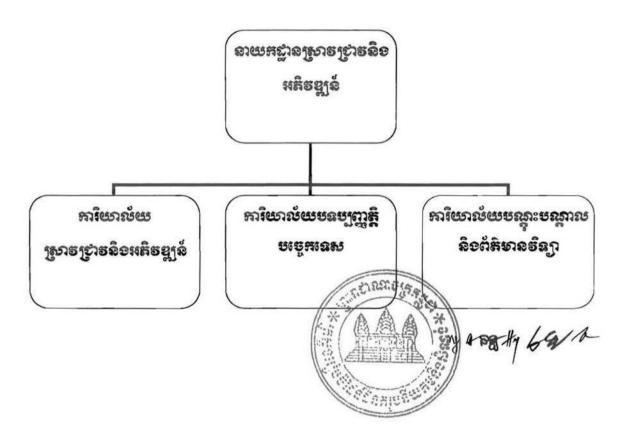

#### វិទ្ធខាវ៦០.\_

នាយកដ្ឋានស្រាវជ្រាវនិងអភិវឌ្ឍន៍ មានការិយាល័យចំណុះចំនួន៣(បី) ៨ួចខាងក្រោម៖

- 9- ការិយាល័យស្រាវជ្រាវនិងអភិវឌ្ឍន៍។
- ២- ការិយាល័យបទប្បញ្ញត្តិបច្ចេកទេស។
- ៣- ការិយាល័យបណ្តុះបណ្តាលនិងព័ត៌មានវិទ្យា។

អង្គការលេខរបស់នាយកដ្ឋានស្រាវជ្រាវនិងអភិវឌ្ឍន៍ ជាឧបសម្ព័ន្ធ៣នៃប្រកាសនេះ។

### ಚಿತ್ರವಾಣಬತೀಕಣ್ಯತುಣಚಿತ್ರುತಲ್ಲೇಖಜಿತ್ಯ

ឧបសម្ព័ន្ធ៣នៃប្រកាសលេខ <u>០៩៤ ៩៩៦៤ ក្រុក ចុះថ្ងៃទី ២៩</u>ខែ <u>២៤</u>ឆ្នាំ២០២៣ ស្ដីពី ការរៀបចំនិងការប្រព្រឹត្តទៅរបស់ការិយាល័យចំណុះឱ្យនាយកដ្ឋាននីមួយៗរបស់មន្ទីរពិសោធន៍ជាតិសំណង់