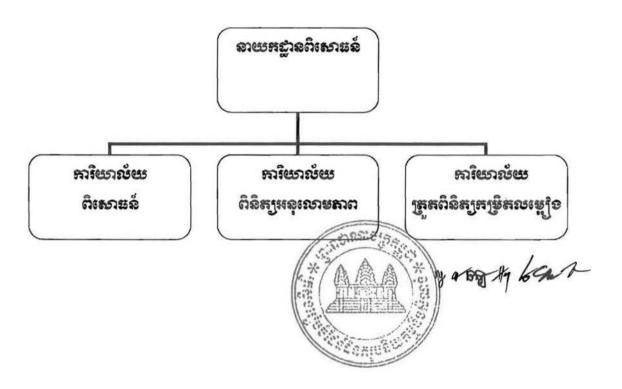

#### រិធិសាវ១.\_

នាយកដ្ឋានពិសោធន៍ មានការិយាល័យចំណុះចំនួន៣(បី) ដូចខាងក្រោម៖

- 9- ការិយាល័យពិសោធន៍។
- ២- ការិយាល័យពិនិត្យអនុលោមភាព។
- ៣- ការិយាល័យត្រួតពិនិត្យកម្រិតលម្អៀង។

អង្គការលេខរបស់នាយកដ្ឋានពិសោធន៍ ជាឧបសម្ព័ន្ធ២នៃប្រកាសនេះ។

# អច្ឆការលេខរបស់ខាយកដ្ឋានកិច្ចការដ្ឋេបាលនិចដែនការសិរញ្ជូនក្តុ

ឧបសម្ព័ន្ធ២នៃប្រកាសលេខ <u>០៥៨ និនសា/ខ្មាត/និក</u> ចុះថ្ងៃទី <u>២៩</u> ខែ <u>ខិទ្ធិនា</u> ឆ្នាំ២០២៣ ស្ដីពី ការរៀបចំនិងការប្រព្រឹត្តទៅរបស់ការិយាល័យចំណុះឱ្យនាយកដ្ឋាននីមួយៗរបស់មន្ទីរពិសោធន៍ជាតិសំណង់